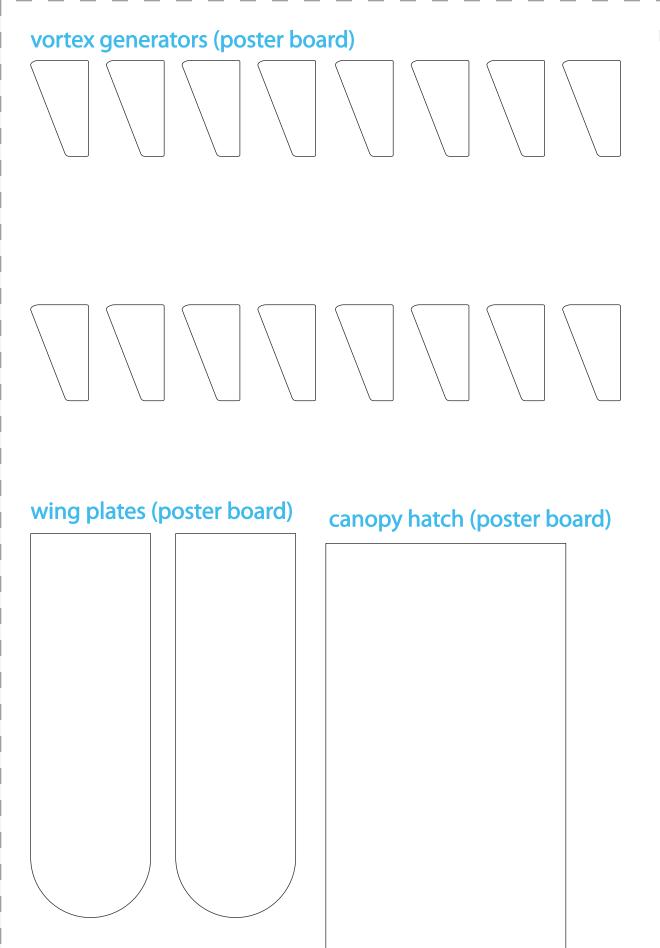

 17
 18
 19
 20
 21
 22
 -- -- -- 

Tiled plans dimensions:

black = cut

side of wing.

red = score 50%

blue = lightly crease

green  $\otimes$  = cut small

reference hole for VG

placement on opposite

1 2 3 4 5 6

1 2 3 4 5 6 7 8 9 10

Centimeters

Design By: Josh Bixler

Inches

|  |  | <br> |  |
|--|--|------|--|
|  |  |      |  |
|  |  |      |  |
|  |  |      |  |
|  |  |      |  |
|  |  |      |  |
|  |  |      |  |
|  |  |      |  |
|  |  |      |  |
|  |  |      |  |
|  |  |      |  |
|  |  |      |  |
|  |  |      |  |
|  |  |      |  |
|  |  |      |  |
|  |  |      |  |
|  |  |      |  |
|  |  |      |  |
|  |  |      |  |
|  |  |      |  |
|  |  |      |  |