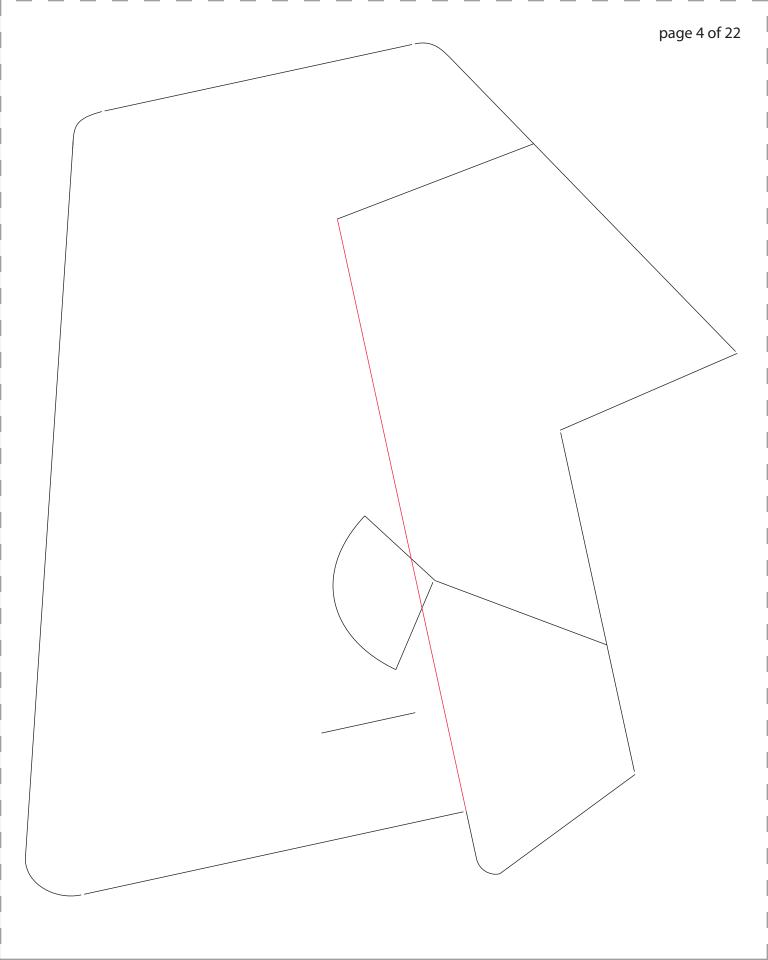

 17
 18
 19
 20
 21
 22
 -- -- -- 

Tiled plans dimensions:

black = cut

side of wing.

red = score 50%

blue = lightly crease

green  $\otimes$  = cut small

reference hole for VG

placement on opposite

1 2 3 4 5 6

1 2 3 4 5 6 7 8 9 10

Centimeters

Design By: Josh Bixler

Inches

|  |  | <br> |  |
|--|--|------|--|
|  |  |      |  |
|  |  |      |  |
|  |  |      |  |
|  |  |      |  |
|  |  |      |  |
|  |  |      |  |
|  |  |      |  |
|  |  |      |  |
|  |  |      |  |
|  |  |      |  |
|  |  |      |  |
|  |  |      |  |
|  |  |      |  |
|  |  |      |  |
|  |  |      |  |
|  |  |      |  |
|  |  |      |  |
|  |  |      |  |
|  |  |      |  |
|  |  |      |  |