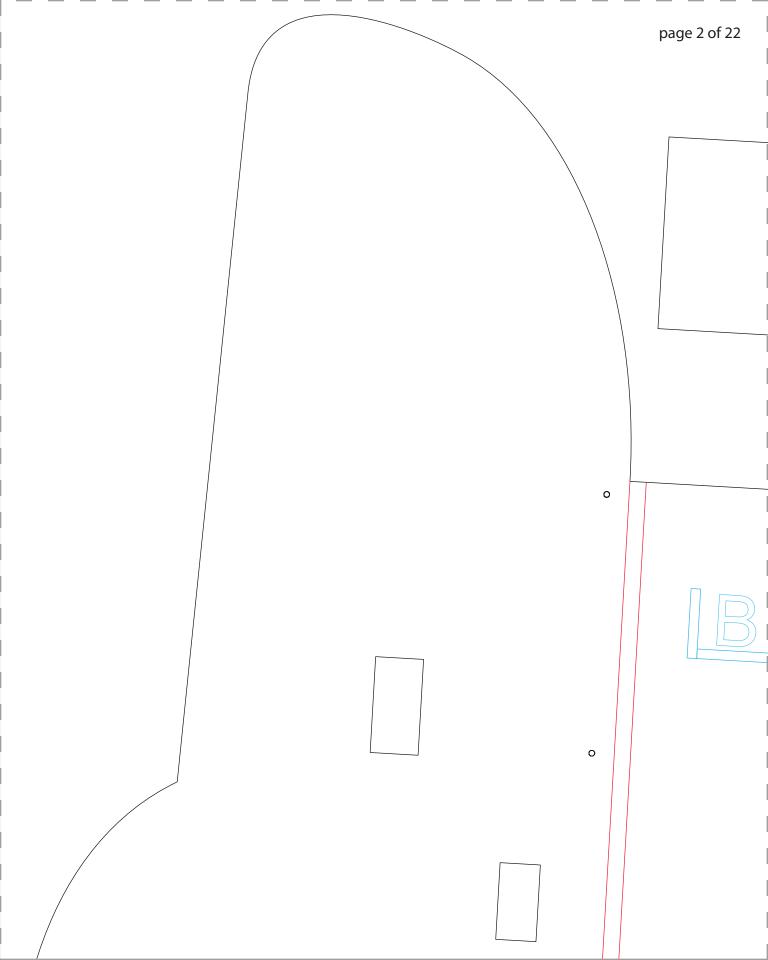

 17
 18
 19
 20
 21
 22
 -- -- -- 

Tiled plans dimensions:

black = cut

side of wing.

red = score 50%

blue = lightly crease

green  $\otimes$  = cut small

reference hole for VG

placement on opposite

1 2 3 4 5 6

1 2 3 4 5 6 7 8 9 10

Centimeters

Design By: Josh Bixler

Inches

|  |  | <br> |  |
|--|--|------|--|
|  |  |      |  |
|  |  |      |  |
|  |  |      |  |
|  |  |      |  |
|  |  |      |  |
|  |  |      |  |
|  |  |      |  |
|  |  |      |  |
|  |  |      |  |
|  |  |      |  |
|  |  |      |  |
|  |  |      |  |
|  |  |      |  |
|  |  |      |  |
|  |  |      |  |
|  |  |      |  |
|  |  |      |  |
|  |  |      |  |
|  |  |      |  |
|  |  |      |  |