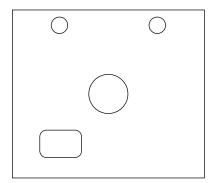

Firewall

2" X 1 <sup>3</sup>/<sub>4</sub>" Inch

(50mm X 45mm)

1/<sub>16</sub>" Inch thick

(1.5mm)

Hobby Plywood