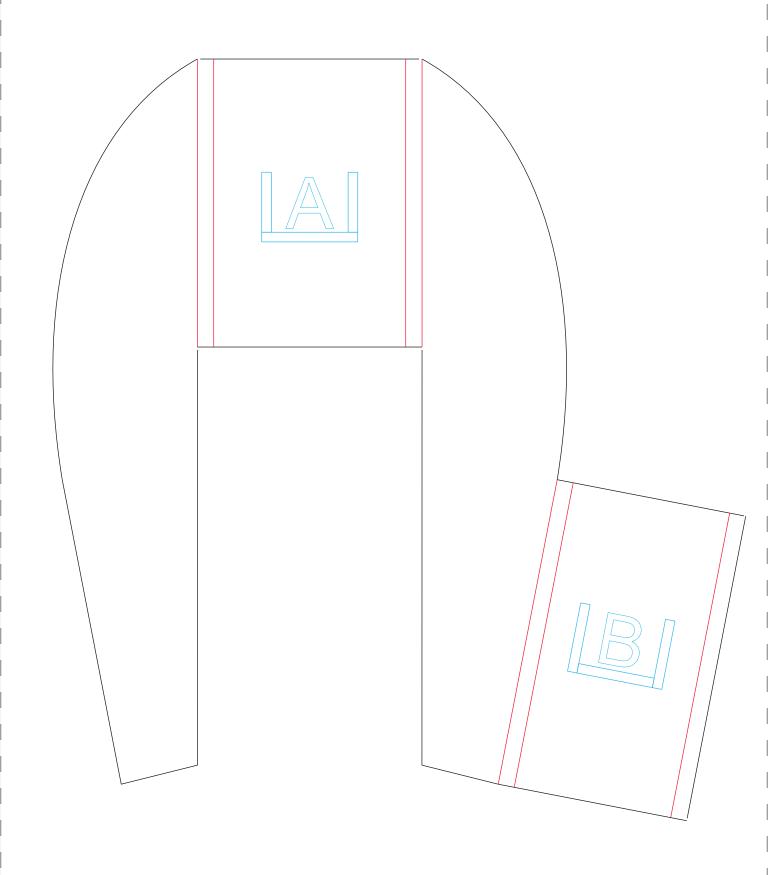

 17
 18
 19
 20
 21
 22
 -- -- -- 

Tiled plans dimensions:

black = cut

side of wing.

red = score 50%

blue = lightly crease

green  $\otimes$  = cut small

reference hole for VG

placement on opposite

1 2 3 4 5 6

1 2 3 4 5 6 7 8 9 10

Centimeters

Design By: Josh Bixler

Inches

|  |  | <br> |  |
|--|--|------|--|
|  |  |      |  |
|  |  |      |  |
|  |  |      |  |
|  |  |      |  |
|  |  |      |  |
|  |  |      |  |
|  |  |      |  |
|  |  |      |  |
|  |  |      |  |
|  |  |      |  |
|  |  |      |  |
|  |  |      |  |
|  |  |      |  |
|  |  |      |  |
|  |  |      |  |
|  |  |      |  |
|  |  |      |  |
|  |  |      |  |
|  |  |      |  |
|  |  |      |  |