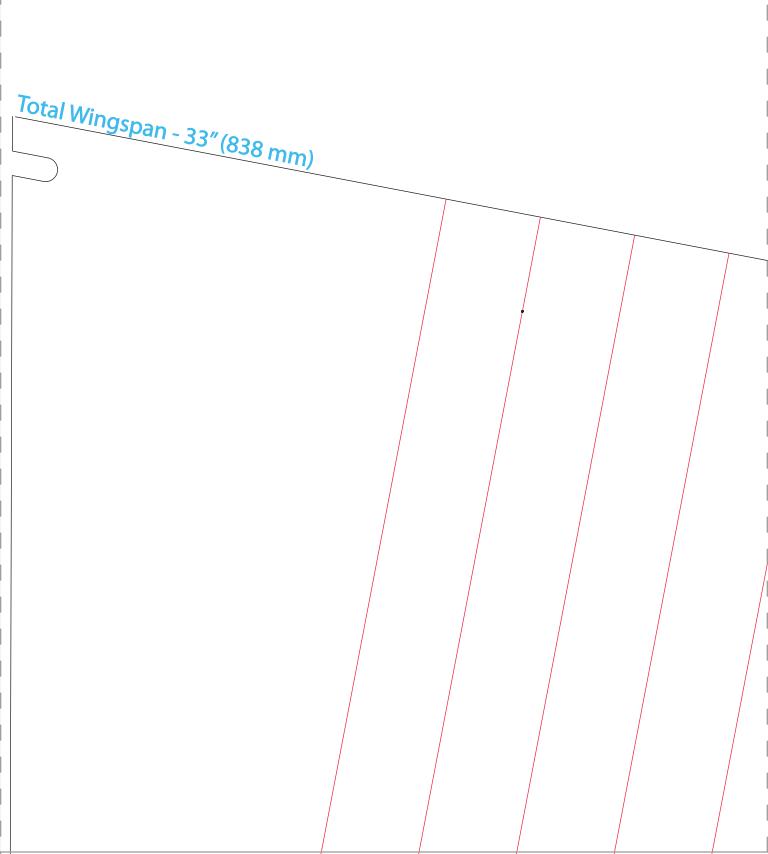

**Expo 25%** 

(For smooth cruising and pattern flying.

Adjust to desired performance)

Weight Without Battery 15.4 oz (439 g)

Prop:

10 x 4.7 prop

 1
 2
 3
 4
 5
 6
 7
 8

 9
 10
 11
 12
 13
 14
 15
 16

 17
 18
 19
 20
 21
 22
 -- -- -- 

Tiled plans dimensions:

black = cut

side of wing.

red = score 50%

blue = lightly crease

green  $\otimes$  = cut small

reference hole for VG

placement on opposite

1 2 3 4 5 6

1 2 3 4 5 6 7 8 9 10

Centimeters

Design By: Josh Bixler

Inches

|  |  | <br> |  |
|--|--|------|--|
|  |  |      |  |
|  |  |      |  |
|  |  |      |  |
|  |  |      |  |
|  |  |      |  |
|  |  |      |  |
|  |  |      |  |
|  |  |      |  |
|  |  |      |  |
|  |  |      |  |
|  |  |      |  |
|  |  |      |  |
|  |  |      |  |
|  |  |      |  |
|  |  |      |  |
|  |  |      |  |
|  |  |      |  |
|  |  |      |  |
|  |  |      |  |
|  |  |      |  |